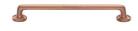

# **Traditional Cabinet Pull Handle**

C0376 203-SRG

Heritage Brass Cabinet Pull Traditional Design 203mm CTC Satin Rose Gold Finish

Material: Finish:

Solid Brass Satin Rose Gold

#### Satin Rose Gold

Rose Gold is a traditional alloy used in Jewellery, blending gold with copper to create a delightful rosy red tint. We have replicated a similar appearance by electroplating copper over solid brass. Our Rose Gold finish will add a touch of warmth and luxury to any creation.