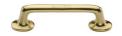

# **Traditional Cabinet Pull Handle**

Heritage Brass Cabinet Pull Traditional Design 96mm Polished Brass finish

Material:Finish:Solid BrassPolished Brass

#### **Polished Brass**

Warm, mellow with a sense of heritage and comfort this highly polished finish is opulent without being flamboyant. Polished Brass coordinates perfectly with traditional décor.