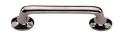

# **Traditional Cabinet Pull Handle**

Heritage Brass Cabinet Pull Traditional Design 96mm CTC Polished Nickel Finish

Material: Finish:

Solid Brass Polished Nickel Finish