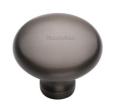

# **Victorian Round Cabinet Knob**

C113 38-MB

Timeless Elegance and Unrivaled Quality

Heritage Brass Cabinet Knob Mushroom Design 38mm Matt Bronze finish

Material: Finish: Solid Brass Matt Bronze

### **Matt Bronze**

An aged finish on brass creating a vintage appearance, yet one that also looks outstanding in contemporary schemes. Over a period of time the bronze colour will lighten along any edges and surfaces that are frequently touched and create a naturally aged appearance highlighting frequently touched areas and exposing the brass below.