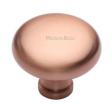

## **Victorian Round Cabinet Knob**

C113 38-SRG

Timeless Elegance and Unrivaled Quality

Heritage Brass Cabinet Knob Mushroom Design 38mm Satin Rose Gold finish

Material: Finish:

Solid Brass Satin Rose Gold

### Satin Rose Gold

Rose Gold is a traditional alloy used in Jewellery, blending gold with copper to create a delightful rosy red tint. We have replicated a similar appearance by electroplating copper over solid brass. Our Rose Gold finish will add a touch of warmth and luxury to any creation.