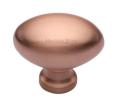

## **Victorian Oval Cabinet Knob**

C114 38-SRG

Heritage Brass Cabinet Knob Oval Design 38mm Satin Rose Gold finish

Material: Finish:

Solid Brass Satin Rose Gold

## Satin Rose Gold

Rose Gold is a traditional alloy used in Jewellery, blending gold with copper to create a delightful rosy red tint. We have replicated a similar appearance by electroplating copper over solid brass. Our Rose Gold finish will add a touch of warmth and luxury to any creation.