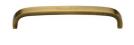

# **Curved D Shaped Cabinet Pull Handle**

C1800 152-AT

Heritage Brass Cabinet Pull D Shaped 152mm Antique finish

Material: Finish: Solid Brass **Antique Brass** 