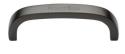

# **Curved D Shaped Cabinet Pull Handle**

Heritage Brass Cabinet Pull D Shaped 152mm CTC Matt Bronze Finish

Material: Finish: Solid Brass Matt Bronze