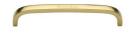

## **Curved D Shaped Cabinet Pull Handle**

C1800 152-PB

Heritage Brass Cabinet Pull D Shaped 152mm Polished Brass finish

Material: Finish: Solid Brass Polished Brass

#### **Available Sizes**

89 mm 152 mm 203 mm

11

## **Product Dimensions** (All dimensions are in millimeters unless otherwise indicated)

Length 160 Width 12.5 CTC 152 Projection 32