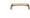

# **Curved D Shaped Cabinet Pull Handle**

Heritage Brass Cabinet Pull D Shaped 152mm CTC Satin Brass Finish

Material:Finish:Solid BrassSatin Brass

# **Product Dimensions** (All dimensions are in millimeters unless otherwise indicated)

 Length
 160
 Width
 12.5
 CTC
 152
 Projection
 32

Base 11