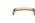

# **Curved D Shaped Cabinet Pull Handle**

Heritage Brass Cabinet Pull D Shaped 152mm CTC Satin Brass Finish

Material:Finish:Solid BrassSatin Brass

# **Product Dimensions** (All dimensions are in millimeters unless otherwise indicated)

 Length
 160
 Width
 12.5
 CTC
 152
 Projection
 32

Base 11