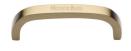

# **Curved D Shaped Cabinet Pull Handle**

Heritage Brass Cabinet Pull D Shaped 152mm CTC Satin Brass Finish

Material:Finish:Solid BrassSatin Brass

#### Satin Brass

A modern alternative to the traditional polished brass, this attractive brushed texture beautifully mellows and adds warmth to both a traditional and a soft contemporary décor.