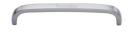

## **Curved D Shaped Cabinet Pull Handle**

C1800 152-SC

Heritage Brass Cabinet Pull D Shaped 152mm Satin Chrome finish

Material: Finish: Solid Brass Satin Chrome

## **Product Dimensions** (All dimensions are in millimeters unless otherwise indicated)

Length 160 Width 12.5 CTC 152 Projection 32