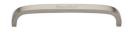

# **Curved D Shaped Cabinet Pull Handle**

C1800 152-SN

Heritage Brass Cabinet Pull D Shaped 152mm Satin Nickel finish

Material:Finish:Solid BrassSatin Nickel