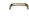

# **Curved D Shaped Cabinet Pull Handle**

C1800 203-PB

Heritage Brass Cabinet Pull D Shaped 203mm Polished Brass finish

Material: Solid Brass

### **Available Finishes**

Finish:

Polished Brass

Matt Black

**Available Sizes** 

89 mm

203 mm