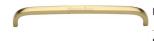

# **Curved D Shaped Cabinet Pull Handle**

C1800 203-PB

Heritage Brass Cabinet Pull D Shaped 203mm Polished Brass finish

Material: Solid Brass

### **Available Finishes**

Finish:

Polished Brass

Matt Black

**Available Sizes** 

89 mm

203 mm