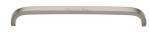

# **Curved D Shaped Cabinet Pull Handle**

C1800 203-SN

Heritage Brass Cabinet Pull D Shaped 203mm Satin Nickel finish

Material:Finish:Solid BrassSatin Nickel

# **Product Dimensions** (All dimensions are in millimeters unless otherwise indicated)

 Length
 211
 Width
 12.5
 CTC
 203
 Projection
 32