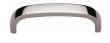

## **Curved D Shaped Cabinet Pull Handle**

Heritage Brass Cabinet Pull D Shaped 89mm CTC Polished Nickel Finish

Material: Finish:

Solid Brass Polished Nickel Finish

### **Available Finishes**

Polished Nickel

Finish

Matt Black