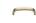

# **Curved D Shaped Cabinet Pull Handle**

C1800 89-SB

Heritage Brass Cabinet Pull D Shaped 89mm CTC Satin Brass Finish

Material: Finish: Solid Brass Satin Brass