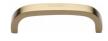

# **Curved D Shaped Cabinet Pull Handle**

C1800 89-SB

Heritage Brass Cabinet Pull D Shaped 89mm CTC Satin Brass Finish

Material: Finish: Solid Brass Satin Brass