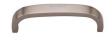

# **Curved D Shaped Cabinet Pull Handle**

Heritage Brass Cabinet Pull D Shaped 89mm Satin Nickel finish

Material: Finish: Solid Brass Satin Nickel

## **Product Dimensions** (All dimensions are in millimeters unless otherwise indicated)

97 Width 12.5 CTC 89 Projection 32 Length