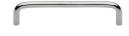

# **Wire Cabinet Pull Handle**

C2155 128-PNF

Heritage Brass Cabinet Pull Wire Design 128mm CTC Polished Nickel Finish

Material: Finish:

Solid Brass Polished Nickel Finish

## **Available Finishes**

128 mm

Matt Black

160 mm

**Available Sizes** 

96 mm

**Product Dimensions** (All dimensions are in millimeters unless otherwise indicated)

Length136CTC128Projection32Maximum Diameter8