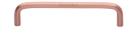

# **Wire Cabinet Pull Handle**

C2155 128-SRG

Heritage Brass Cabinet Pull Wire Design 128mm CTC Satin Rose Gold Finish

Material: Finish:

Solid Brass Satin Rose Gold

#### Satin Rose Gold

Rose Gold is a traditional alloy used in Jewellery, blending gold with copper to create a delightful rosy red tint. We have replicated a similar appearance by electroplating copper over solid brass. Our Rose Gold finish will add a touch of warmth and luxury to any creation.