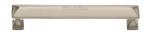

# **Pyramid Cabinet Pull Handle**

C2231 152-SN

Heritage Brass Cabinet Pull Pyramid Design 152mm CTC Satin Nickel Finish

Material:Finish:Solid BrassSatin Nickel

## **Available Finishes**

203 mm

**Available Sizes** 

96 mm

Product Dimensions (All dimensions are in millimeters unless otherwise indicated)

 Length
 169
 Width
 24
 CTC
 152
 Projection
 35

Base 17