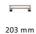

## **Product Dimensions** (All dimensions are in millimeters unless otherwise indicated)

 Length
 220
 Width
 24
 CTC
 203
 Projection
 35

Base 17