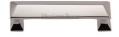

# **Pyramid Cabinet Pull Handle**

Heritage Brass Cabinet Pull Pyramid Design 203mm CTC Polished Nickel Finish

Material: Finish:

Solid Brass Polished Nickel Finish