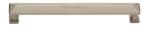

# **Pyramid Cabinet Pull Handle**

C2231 203-SN

Heritage Brass Cabinet Pull Pyramid Design 203mm CTC Satin Nickel Finish

Material:Finish:Solid BrassSatin Nickel

## **Available Finishes**

Available Sizes

96 mm

203 mm

Product Dimensions (All dimensions are in millimeters unless otherwise indicated)

 Length
 220
 Width
 24
 CTC
 203
 Projection
 35

Base 17