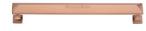

# **Pyramid Cabinet Pull Handle**

C2231 203-SRG

Heritage Brass Cabinet Pull Pyramid Design 203mm CTC Satin Rose Gold Finish

Material: Finish:

Solid Brass Satin Rose Gold

## **Product Dimensions** (All dimensions are in millimeters unless otherwise indicated)

 Length
 220
 Width
 24
 CTC
 203
 Projection
 35

Base 17