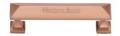

# **Pyramid Cabinet Pull Handle**

Heritage Brass Cabinet Pull Pyramid Design 96mm CTC Satin Rose Gold Finish

Material: Finish:

Solid Brass Satin Rose Gold