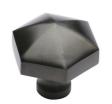

# **Classic Hexagon Cabinet Knob**

C2238-MB

Heritage Brass Cabinet Knob Hexagon Design 32mm Matt Bronze finish

Material: Finish: Solid Brass Matt Bronze

#### **Matt Bronze**

An aged finish on brass creating a vintage appearance, yet one that also looks outstanding in contemporary schemes. Over a period of time the bronze colour will lighten along any edges and surfaces that are frequently touched and create a naturally aged appearance highlighting frequently touched areas and exposing the brass below.