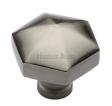

# **Classic Hexagon Cabinet Knob**

C2238-SN

Heritage Brass Cabinet Knob Hexagon Design 32mm Satin Nickel finish

Material: Finish: Solid Brass Satin Nickel

#### **Available Finishes**

Polished Brass

Satin Rose Gold

Matt Black

Polished Nickel Finish

**Product Dimensions** (All dimensions are in millimeters unless otherwise indicated)

34 Maximum Diameter 32 Base 15 Projection