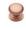

## **Victorian Round Cabinet Knob with Base**

C2240 25-SRG

Heritage Brass Cabinet Knob Round Design 25mm Satin Rose Gold finish

Material:

Solid Brass Satin Rose Gold

### **Product Dimensions** (All dimensions are in millimeters unless otherwise indicated)

25 Projection 23 Maximum Diameter 25 Base