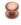

## **Victorian Round Cabinet Knob with Base**

C2240 25-SRG

Heritage Brass Cabinet Knob Round Design 25mm Satin Rose Gold finish

Material:

Solid Brass Satin Rose Gold

### **Product Dimensions** (All dimensions are in millimeters unless otherwise indicated)

25 Projection 23 Maximum Diameter 25 Base