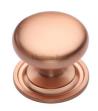

## **Victorian Round Cabinet Knob with Base**

C2240 38-SRG

Heritage Brass Cabinet Knob Round Design 38mm Satin Rose Gold finish

Material:

Solid Brass Satin Rose Gold

## Satin Rose Gold

Rose Gold is a traditional alloy used in Jewellery, blending gold with copper to create a delightful rosy red tint. We have replicated a similar appearance by electroplating copper over solid brass. Our Rose Gold finish will add a touch of warmth and luxury to any creation.