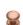

## **Victorian Round Cabinet Knob with Base**

C2240 48-SRG

Heritage Brass Cabinet Knob Round Design 48mm Satin Rose Gold finish

Material:

Solid Brass Satin Rose Gold

#### **Available Finishes**

Polished Nickel

Finish

32 mm

38 mm

48 mm

**Product Dimensions** (All dimensions are in millimeters unless otherwise indicated)

Projection 42 Maximum Diameter 48 48 Base