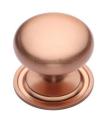

## **Victorian Round Cabinet Knob with Base**

C2240 48-SRG

Heritage Brass Cabinet Knob Round Design 48mm Satin Rose Gold finish

Material:

Solid Brass Satin Rose Gold

### Satin Rose Gold

Rose Gold is a traditional alloy used in Jewellery, blending gold with copper to create a delightful rosy red tint. We have replicated a similar appearance by electroplating copper over solid brass. Our Rose Gold finish will add a touch of warmth and luxury to any creation.