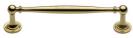

# **Colonial Cabinet Pull Handle**

C2533 152-PB

Heritage Brass Cabinet Pull Colonial Design 152mm CTC Polished Brass Finish

Material: Finish: Solid Brass Polished Brass

# **Product Dimensions** (All dimensions are in millimeters unless otherwise indicated)

Length 177 CTC 152 Projection 38 25 Base