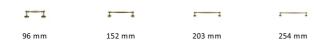

### **Available Sizes**

# **Product Dimensions** (All dimensions are in millimeters unless otherwise indicated)

Length 177 CTC 152 Projection 38 25 Base