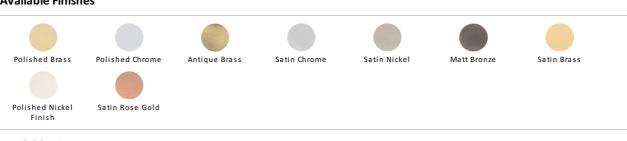

# **Colonial Cabinet Pull Handle**



C2533 96-PB

Heritage Brass Cabinet Pull Colonial Design 96mm CTC Polished Brass Finish

Material:Finish:Solid BrassPolished Brass

#### **Available Finishes**



#### **Available Sizes**



### **Product Dimensions** (All dimensions are in millimeters unless otherwise indicated)

| Length | 121 | СТС | 96 | Projection | 38 | Base | 25 |
|--------|-----|-----|----|------------|----|------|----|
|        |     |     |    |            |    |      |    |

### **About the Finish**

## Polished Brass

Warm, mellow with a sense of heritage and comfort this highly polished finish is opulent without being flamboyant. Polished Brass coordinates perfectly with traditional décor.

### **Useful Information**

• If replacing an existing Cabinet Pull it may be simpler to install if you select a pull which matches the existing centre to centre of the screw holes

### **Box Contains**

- 1 x Cabinet Pull
- All fixing screws and fasteners

+971 (0) 43559265 www.he