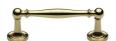

# **Colonial Cabinet Pull Handle**

C2533 96-PB

Heritage Brass Cabinet Pull Colonial Design 96mm CTC Polished Brass Finish

Material:Finish:Solid BrassPolished Brass