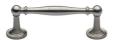

# **Colonial Cabinet Pull Handle**

C2533 96-SN

Heritage Brass Cabinet Pull Colonial Design 96mm CTC Satin Nickel Finish

| Material:   | Finish:      |
|-------------|--------------|
| Solid Brass | Satin Nickel |
|             |              |

# **Product Dimensions** (All dimensions are in millimeters unless otherwise indicated)

| Length | 121 | СТС | 96 | Projection | 38 | Base | 25 |
|--------|-----|-----|----|------------|----|------|----|
|        |     |     |    |            |    |      |    |

# Satin Nickel

With its honeyed grey tone created by brushed nickel plating on brass, this finish closely matches Stainless Steel but offers a warm and subtle alternative which is popular in traditional and modern décors.