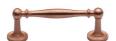

# **Colonial Cabinet Pull Handle**

C2533 96-SRG

Heritage Brass Cabinet Pull Colonial Design 96mm CTC Satin Rose Gold Finish

Material:Finish:Solid BrassSatin Rose Gold