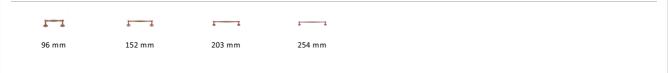

#### **Available Sizes**

#### **Product Dimensions** (All dimensions are in millimeters unless otherwise indicated)

| Length | 121 | СТС | 96 | Projection | 38 | Base | 25 |
|--------|-----|-----|----|------------|----|------|----|
|        |     |     |    |            |    |      |    |