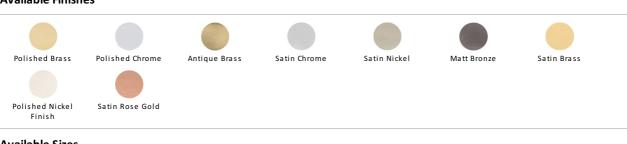

#### **Available Finishes**

## Satin Rose Gold

Rose Gold is a traditional alloy used in Jewellery, blending gold with copper to create a delightful rosy red tint. We have replicated a similar appearance by electroplating copper over solid brass. Our Rose Gold finish will add a touch of warmth and luxury to any creation.