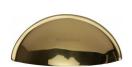

# **Half Moon Cabinet Drawer Pull**

### C2760-PB

Solid Brass

Heritage Brass Drawer Pull Polished Brass finish

Material: Finish:

#### **Polished Brass**

Warm, mellow with a sense of heritage and comfort this highly polished finish is opulent without being flamboyant. Polished Brass coordinates perfectly with traditional décor.