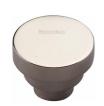

# **Round Stepped Cabinet Knob**

C3624 32-PNF

Heritage Brass Cabinet Knob Round Stepped Design 32mm Polished Nickel finish

Material: Finish:

Solid Brass Polished Nickel Finish

### **Useful Information**

• This Round knob has 3 steps leading to a round flat surface.