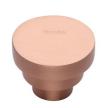

# **Round Stepped Cabinet Knob**

C3624 32-SRG

Heritage Brass Cabinet Knob Round Stepped Design 32mm Satin Rose Gold finish

Material: Finish:

Solid Brass Satin Rose Gold

## **Useful Information**

• This Round knob has 3 steps leading to a round flat surface.