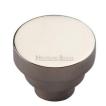

# **Round Stepped Cabinet Knob**

C3624 38-PNF

Heritage Brass Cabinet Knob Round Stepped Design 38mm Polished Nickel finish

Material: Finish:

Solid Brass Polished Nickel Finish

Satin Chrome

## **Useful Information**

• This Round knob has 3 steps leading to a round flat surface.