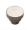

# **Round Stepped Cabinet Knob**

C3624 38-PNF

Heritage Brass Cabinet Knob Round Stepped Design 38mm Polished Nickel finish

Material: Finish:

Solid Brass Polished Nickel Finish

Satin Chrome

## **Useful Information**

• This Round knob has 3 steps leading to a round flat surface.