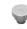

# **Round Stepped Cabinet Knob**

C3624 38-SC

Heritage Brass Cabinet Knob Round Stepped Design 38mm Satin Chrome finish

Material: Finish: Solid Brass Satin Chrome

Satin Chrome

## **Satin Chrome**

The brush marks of satin chrome will appeal to those who favour an industrial yet contemporary chrome finish. Satin Chrome Finish is also less prone to finger marks than polished chrome.

## **Useful Information**

• This Round knob has 3 steps leading to a round flat surface.