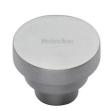

# **Round Stepped Cabinet Knob**

C3624 38-SC

Heritage Brass Cabinet Knob Round Stepped Design 38mm Satin Chrome finish

Material: Finish: Solid Brass Satin Chrome

Satin Chrome

## **Useful Information**

• This Round knob has 3 steps leading to a round flat surface.