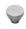

# **Round Stepped Cabinet Knob**

C3624 38-SC

Heritage Brass Cabinet Knob Round Stepped Design 38mm Satin Chrome finish

Material: Finish: Solid Brass Satin Chrome

Satin Chrome

## **Satin Chrome**

The brush marks of satin chrome will appeal to those who favour an industrial yet contemporary chrome finish. Satin Chrome Finish is also less prone to finger marks than polished chrome.

## **Useful Information**

• This Round knob has 3 steps leading to a round flat surface.