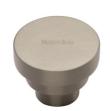

# **Round Stepped Cabinet Knob**

C3624 38-SN

Heritage Brass Cabinet Knob Round Stepped Design 38mm Satin Nickel finish

Material: Finish: Solid Brass Satin Nickel

### **Useful Information**

• This Round knob has 3 steps leading to a round flat surface.