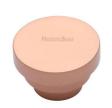

# **Round Stepped Cabinet Knob**

C3624 38-SRG

Heritage Brass Cabinet Knob Round Stepped Design 38mm Satin Rose Gold finish

Material: Finish:

Solid Brass Satin Rose Gold

## **Useful Information**

• This Round knob has 3 steps leading to a round flat surface