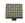

# **Square Weave Cabinet Knob**

C3631 32-AB

Heritage Brass Cabinet Knob Square Weave Design 32mm Aged Brass finish

Material:Finish:Solid BrassAged Brass

### Aged Brass

Lacquered finish with a Brass undertone