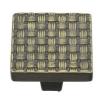

# **Square Weave Cabinet Knob**

C3631 32-AB

Heritage Brass Cabinet Knob Square Weave Design 32mm Aged Brass finish

Material:Finish:Solid BrassAged Brass

#### **Product Dimensions** (All dimensions are in millimeters unless otherwise indicated)

Length 32 Projection 26 Base 8