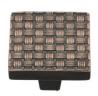

# **Square Weave Cabinet Knob**

C3631 32-AC

Heritage Brass Cabinet Knob Square Weave Design 32mm Aged Copper finish

Material:Finish:Solid BrassAged Copper

### **Aged Copper**

Lacquered finish with a Copper undertone