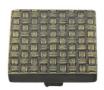

# **Square Weave Cabinet Knob**

C3631 38-AB

Heritage Brass Cabinet Knob Square Weave Design 38mm Aged Brass finish

Material:Finish:Solid BrassAged Brass

#### **Available Sizes**

32 mm

38 mm

#### **Product Dimensions** (All dimensions are in millimeters unless otherwise indicated)

Length38Projection26Base8