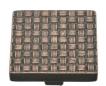

# **Square Weave Cabinet Knob**

C3631 38-AC

Heritage Brass Cabinet Knob Square Weave Design 38mm Aged Copper finish

Material:Finish:Solid BrassAged Copper