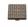

# **Square Weave Cabinet Knob**

C3631 38-AC

Heritage Brass Cabinet Knob Square Weave Design 38mm Aged Copper finish

Material:Finish:Solid BrassAged Copper

### **Aged Copper**

Lacquered finish with a Copper undertone