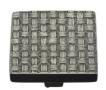

# **Square Weave Cabinet Knob**

C3631 38-AN

Heritage Brass Cabinet Knob Square Weave Design 38mm Aged Nickel finish

Material:Finish:Solid BrassAged Nickel

#### **Product Dimensions** (All dimensions are in millimeters unless otherwise indicated)

Length 38 Projection 26 Base 8