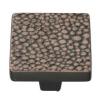

# **Square Stingray Cabinet Knob**

C3653 32-AC

Heritage Brass Cabinet Knob Square Stingray Design 32mm Aged Copper finish

Material:Finish:Solid BrassAged Copper