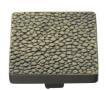

# **Square Stingray Cabinet Knob**

C3653 38-AB

Heritage Brass Cabinet Knob Square Stingray Design 38mm Aged Brass finish

Material:Finish:Solid BrassAged Brass

## **Product Dimensions** (All dimensions are in millimeters unless otherwise indicated)

Length 38 Projection 26 Base 8