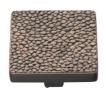

# **Square Stingray Cabinet Knob**

C3653 38-AC

Heritage Brass Cabinet Knob Square Stingray Design 38mm Aged Copper finish

Material:Finish:Solid BrassAged Copper