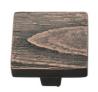

# **Square Pine Cabinet Knob**

C3664 32-AC

Heritage Brass Cabinet Knob Square Pine Design 32mm Aged Copper finish

Material:Finish:Solid BrassAged Copper

#### **Product Dimensions** (All dimensions are in millimeters unless otherwise indicated)

Length 32 Projection 26 Base 8