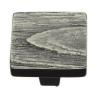

# **Square Pine Cabinet Knob**

C3664 32-AN

Heritage Brass Cabinet Knob Square Pine Design 32mm Aged Nickel finish

Material:Finish:Solid BrassAged Nickel

## **Product Dimensions** (All dimensions are in millimeters unless otherwise indicated)

Length 32 Projection 26 Base 8